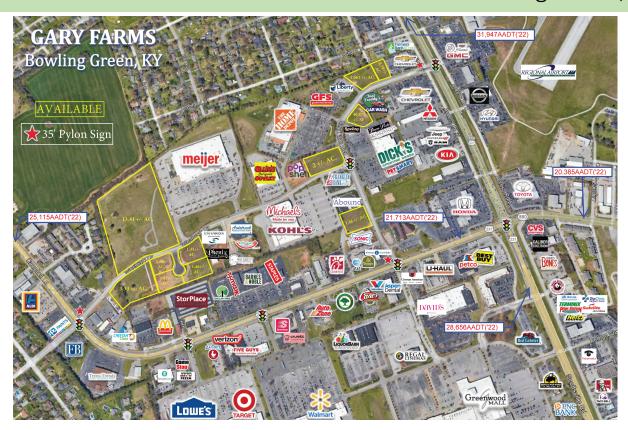

## PROPERTY FEATURES

- 100 acre SUPER regional development
- Three 35' pylons at major intersections on Scottsville Road and Campbell Lane
- Access from all areas of Bowling Green and surrounding trade area
- Over 500,000 square feet of retailers
- Tenants include: Meijer Supercenter, Kohl's, The Home Depot, Michaels, Dick's Sporting Goods, PetSmart, Chick-fil-A, Panera Bread, Sleep Number, AT&T, Sonic and many more