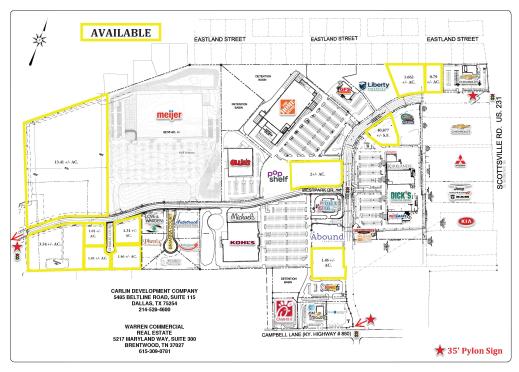

## 1 ACRE TO 12 ACRE BUILD TO SUIT

## PROPERTY FEATURES

- 100 acre SUPER regional development
- Three 35' pylons at major intersections on Scottsville Road and Campbell Lane
- Access from all areas of Bowling Green and surrounding trade area
- Over 500,000 square feet of retailers
- Tenants include: Meijer Supercenter, Kohl's, The Home Depot, Michaels, Dick's Sporting Goods, PetSmart, Chick-fil-A, Panera Bread, Sleep Number, AT&T, Sonic and many more

## Gary Farms Retail Development

Bowling Green, KY

PHIL WARREN JR. Warren Commercial Real Estate, Inc. 5217 Maryland Way, Suite 300 Brentwood, TN 37027

P: 615.309.0781 C: 615.423.5574 pwarrenjr@warrencommercial.com