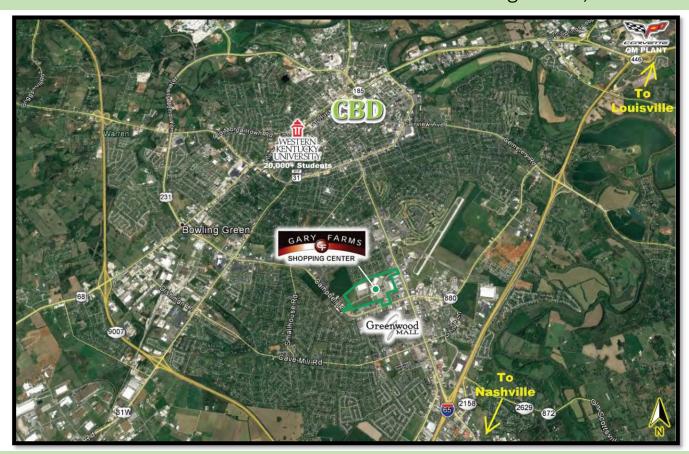

.Bowling Green, KY

## 1 ACRE TO 12 ACRE BUILD TO SUIT

## PROPERTY FEATURES

- 100 acre SUPER regional development
- Three 35' pylons at major intersections on Scottsville Road and Campbell Lane
- Access from all areas of Bowling Green and surrounding trade area
- Over 500,000 square feet of retailers
- Tenants include: Meijer Supercenter, Kohl's, The Home Depot, Michaels, Dick's Sporting Goods, PetSmart, Chick-fil-A, Panera Bread, Sleep Number, AT&T, Sonic and many more