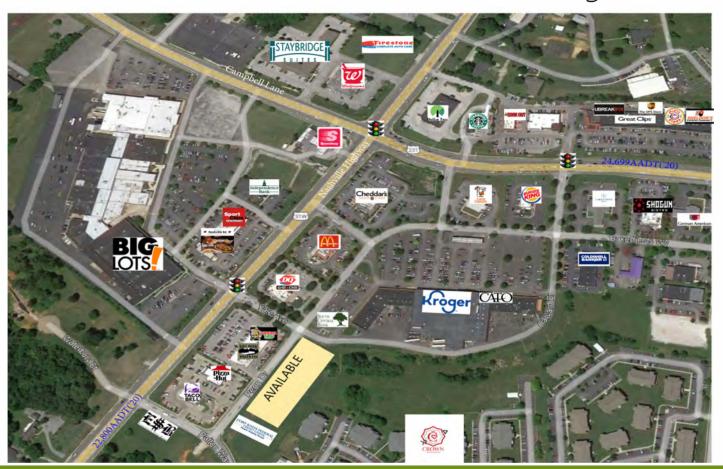

## NASHVILLE HIGHWAY AREA

Bowling Green, KY

## .5 ACRE TO 1.5 ACRES FOR SALE

## PROPERTY FEATURES

- 1.5 Acres for Sale
- Prime retail or office location
- · Access from all areas of Bowling Green and surrounding trade area
- 1.5 miles from Western Kentucky University with over 16,000 students
- Area Retailers Include: Kroger, McDonalds, Cheddar's, Burger King, US Bank, Walgreen's, Starbucks, Pizza Hut & Taco Bell